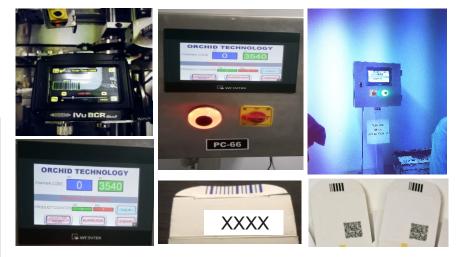

# **Customer**

Pharmaceutical Industry

Customer requirements Detect & read barcode/pharmacode on leaflet & carton

**Orchid Solution**: iVu BCR Camera is used with 12 mm lens with integrated touch display

### **Products Look**

# **Application**

Detect & read barcode/pharmacode on leaflet & carton