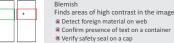

### Camera Inspection tools

Area

Weld nut orientation inspection Validate shape of parts

Blister pack inspection Count holes on a stamped part Verify complete assembly of a filter

Subject to modifications without prior notice

Confirm presence of text on a container
 Verify safety seal on a cap

Recognizes and sorts different patterns of parts Identify and sort part on a production line Confirm the correct parts are in a medical kit