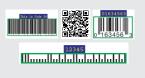

# Barcode types reading capacity

| 2D Bar Codes        |  |
|---------------------|--|
| Data Matrix (ECC200 |  |
| QR & Micro QR       |  |
|                     |  |

- 1D Bar Codes Code 128 Code 39 Code 93 Codabar DataBar Interleaved 2 of 5
- EAN-13 (UPC-A) EAN-8 UPC-E IMB PDF417 Postnet Pharmacode