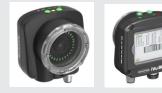

### **Products Look**

# **Customer**

Pharmaceutical Industry

Customer requirements Detect & read barcode/pharmacode on leaflet & carton

**Orchid Solution**: iVu BCR Camera is used with 12 mm lens with integrated touch display