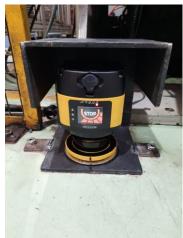

#### **Orchid Solution:**

Safety laser scanner

### **Product features**

- Max range for safety zone is 5.5m and warning zone is 40 m
- 275 Degree of safety coverage area
- Dynamic muting fuction
- Configurable up to 6 zone
- Rugged, die-cast aluminum housing withstands the rigor of factory floors.
- Horizontal or Vertical mounting of both personal or stationary or mobile systems
- Integrated display features to show fuctions

### **Products Look**

Visit www.orchidtechnology.in for more application

Connect us on (f) y in

For more videos view our You-tube channel VouTube