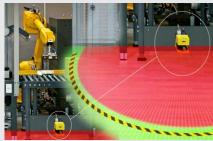

## **Pictorial View of application**

Subject to modifications without prior notice

## Challenge

To cover the predefined hazardous area during the lift operation. While lift operate and any person come around hazardous area, the machine will be stopped. Requires a warning to the operator if they are getting too close to the hazard

## Solution

With the use of safety laser scanner, we can safeguard the hazardous area around the machine. When operator enter into the configured scanning area scanner generates output in terms of alarm and stops the machine and as operator leaves the scanning area the machine will start normally.