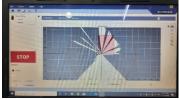

### **Product features**

- Max range for safety zone is 5.5m and warning zone is 40 m
- 275 Degree of safety coverage area
- Dynamic muting fuction
- Configurable up to 6 zone
- Rugged, die-cast aluminum housing withstands the rigor of factory floors.
- Horizontal or Vertical mounting of both personal or stationary or mobile systems
- Integrated display features to show fuctions

## Solution

With the use of safety laser scanner, we can safeguard the hazardous area around the machine. When operator enter into the configured scanning area scanner generates output in terms of alarm and stops the machine and as operator leaves the scanning area the machine will start normally.