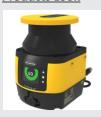

#### **Orchid Solution:**

Safety laser scanner

### **Product features**

- Max range for safety zone is 5.5m and warning zone is 40 m
- 275 Degree of safety coverage area
- Dynamic muting fuction
- Configurable up to 6 zone
- Rugged, die-cast aluminum housing withstands the rigor of factory floors.
- Horizontal or Vertical mounting of both personal or stationary or mobile systems
- Integrated display features to show fuctions