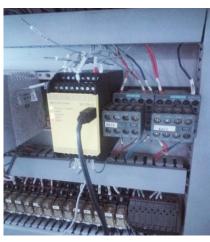

#### **Application**

Safety controller with dual safety for hydraulic press machine

### Challenge

Interfacing of Several safety devices are installed in the hydraulic press machine like Two- hand control, safety light curtains, emergency stop push buttons, safety door switches to provide additional safety.

# **Solution**

Interfacing multiple safety devices with safety controller. There are several safety functions involved with hydraulic press. The status of the safety devices needs to be communicated to operators. Status monitoring allows operators to ensure everything is running smoothly and ensure no safety hazards exist. Using output of safety controller hydraulic press machine can be stopped.