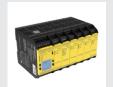

#### **Orchid Solution:**

Safety controller

#### **Customer Benefits**

- Dual safety for hydraulic press machine.
- Interface multiple safety devices with controller
- System is fully isolated from the existing system, thus no headache from user-side
- Easy to program the safety controller.

#### **Product features**

- Inputs/Outputs : 26/2 ( 8 can be configured as outputs)
- Easy to use & User freindly
- Boolean logic functions for programming flexibility
- Innovative live display feature with optional Ethernet facility
- Intuitive programming for easy impletation
- Monitors a variety of inputs devices such as e-stop buttons, rope pulls, enabling devices, protective safety stops, interlock guards or gates optical sensors, two hand controls and safety mats

#### **Products Look**





#### Learn More

Visit www.orchidtechnology.in for more application

Connect us on (f) [7] [in]







For more videos view our You-tube channel VouTube



# Some other applications

- Welding stations

- End of line packaging equipments
- Safety retrofits





#### **Application**

Safety controller with dual safety for hydraulic press machine

### Challenge

Interfacing of Several safety devices are installed in the hydraulic press machine like Two- hand control, safety light curtains, emergency stop push buttons, safety door switches to provide additional safety.

# **Solution**

Interfacing multiple safety devices with safety controller. There are several safety functions involved with hydraulic press. The status of the safety devices needs to be communicated to operators. Status mon