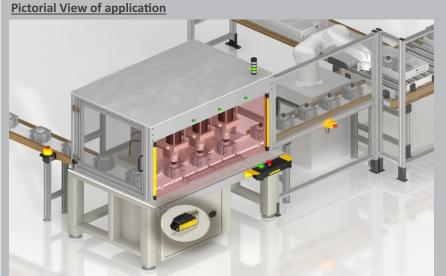

#### **Application**

Safety controller with dual safety for hydraulic press machine

### Challenge

Interfacing of Several safety devices are installed in the hydraulic press machine like Two- hand control, safety light curtains, emergency stop push buttons, safety door switches to provide additional safety.

# **Solution**

Interfacing multiple safety devices with safety controller. There are several safety functions involved with hydraulic press. The status of the safety devices needs to be communicated to operators. Status monitoring allows operators to ensure everything is running smoothly and ensure no safety hazards exist. Using output of safety controller hydraulic press machine can be stopped.