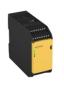

ne

#### **Orchid Solution:**

Safety controller

#### **Customer Benefits**

- Dual safety for hydraulic press machine.
- Interface multiple safety devices with controller
- System is fully isolated from the existing system, thus no headache from user-side
- Easy to program the safety controller.

#### **Product features**

- Inputs/Outputs : 26/2 ( 8 can be configured as outputs)
- Easy to use & User freindly
- Boolean logic functions for programming flexibility
- Innovative live display feature with optional Ethernet facility
- Intuitive programming for easy impletation
- Monitors a variety of inputs devices such as e-stop buttons, rope pulls, enabling devices, protective safety stops, interlock guards or gates optical sensors, two hand controls and safety mats

#### **Products Look**





#### Learn More

Visit www.orchidtechnology.in for more application

Connect us on (f) [7] [in]







For more videos view our You-tube channel VouTube



# Some other applications

- Welding stations

- End of line packaging equipments
- Safety retrofits





#### **Application**

Safety controller with dual safety for hydraulic press machine

### Challenge

Interfacing of Several safety devices are installed in the hydraulic press machine like Two- hand control, safety light curtains, emergency stop push buttons, safety door switches to provide additional safety.

# **Solution**

Interfacing multiple safety devices with safety controller. There are several safety functions involved with hydraulic press. The status of the safety devices needs to be communicated to operators. Status m